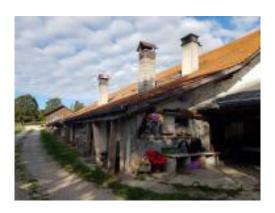

## MÉTAIRIE PIERREFEU

You will find the Pierrefeu Farm Restaurant, one of the most authentic farm restaurants, in the middle of a wooded pasture surrounded by dry stone walls. The way into the restaurant is through the kitchen. The farm also produces Gruyère d'alpage cheese with AOP Chasseral certification.

## **GOOD TO KNOW**

• Altitude : 1'252 m

Number of indoor seats : 30Number of outdoor seats : 30

Access by car : Cortébert ; Prés de Cortébert
Time on foot till the nearest bus station : 1h30

• This Métairie is closed in winter