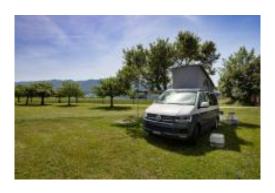

# CAMPING DE BELFOND

Campsite located in the countryside, on a sunny plateau at an altitude of 830 meters, close to the Franches-Montagnes district. Peaceful, near the farm. Perfect for walking, mountain biking, for climb and to relax. Open from middle of May to September. At least 20 pitches (tents, caravans, camper vans) are available. Also suitable for groups. Shelter available. A chalet sleeping 6 can also be reserved.