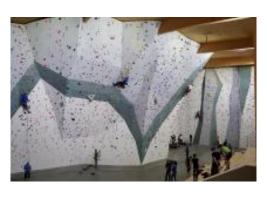

## C+ URBAN CLIMBING

To safely face the void, you can climb routes from 4a to 8b, not to mention the bolder and children's area. A magnificent climbing room very airy and modern.

| OPENING HOURS    | 17:00 - 22:00 |
|------------------|---------------|
| Monday - Tuesday | 14:00 - 22:00 |
| Wednesday        | 17:00 - 22:00 |
| Thursday         | 10:00 - 18:00 |

## **GOOD TO KNOW**

- 4.5 meters high bolder
- For beginners and children, easy routes from 4a to 6a with a height of 8 meters and ropes already in place
- More difficult routes from 4a to 8b with a height of 14 meters
- Two automatic belayers cover 14 routes for those who want to climb alone