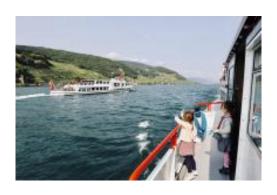

## **BOAT TRIP LAKE BIEL**

A fantastic cruise on Lake Biel. During the cruise, the passengers enjoy beautiful views of the shores of the lake and St. Peter's Island. The BSG Lake Biel Navigation Company organizes numerous cruises and theme nights.

## **GOOD TO KNOW**

- Departure: from Biel or another port.
- Ports: Tüscherz, Engelberg-Wingreis, Twann, Ligerz, St. Peter's Island, La Neuveville, Erlach.
- Option to dine on the boat.
- Visit to St. Peter's Island.
- The BSG Lake Biel Navigation Company offers daily tickets and special programmes.