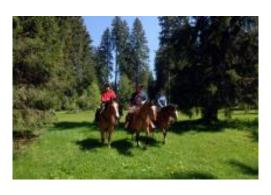

## **ECURIE DOUBLE C**

Ecurie Double C, situated in the typical village of La Chaux-des-Breuleux, offers 1-, 3- or 5-day tours on horse-drawn wagons or horseback through the Franches-Montagnes or along the Doubs River. Overnight stays in a tipi or in the hay as well as meals prepared on a fire can be arranged.