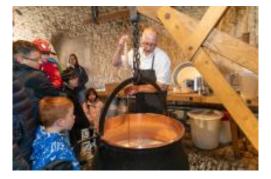

# MAISON DE LA TÊTE DE MOINE

The Maison de la Tête de Moine is a museum, an old-fashioned cheese dairy, a café and a store selling local products. Here one can discover an 800 year old know-how in the historical birthplace of the famous Tête de Moine AOP cheese. The museum is interactive and allows visitors to learn more about Tête de Moine and its production. There is also a collection of Girolles®, the famous device invented in 1982 by Nicolas Crevoisier to create perfect rosettes of Tête de Moine AOP. For those with a sweet tooth, a tasting is available at the end of the visit.