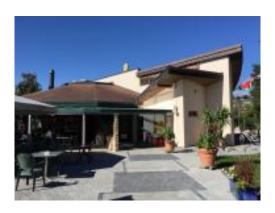

## RESTAURANT DE L'EQUINOXE

Ideally located a stone's throw from the beach and the campsite, Equinoxe welcomes you to its warm atmosphere. In summer, large terrace at your disposal.

Lunch menu every weekdays: Choose one of the three menus (starter + main course + dessert + coffee and mineral) for CHF 22.00

## **GOOD TO KNOW**

- 100 places
- Terrace: 250 places
- New dining room for 2020! Capacity of 250 places
- Next to the restaurant you can find the tourist office which is only also open 7/7 365/365 from 08:30 - 22:00.