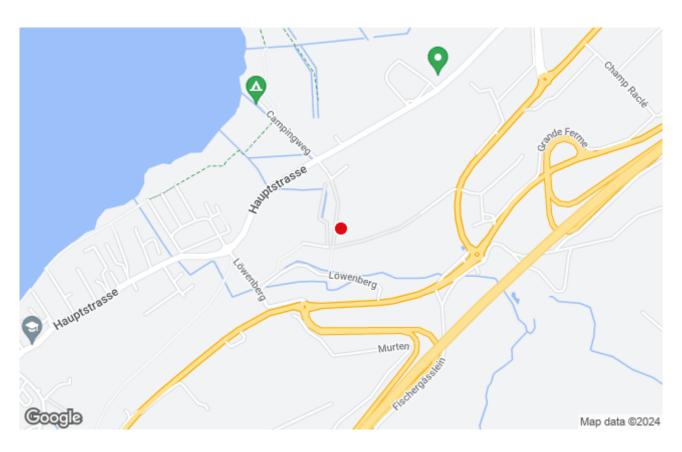

## **GOOD TO KNOW**

- Acces:
- Train Stop Muntelier-Loewenberg (stop on request)
- Check-in from 12.00 am
- Check-out from 08.30 am

## CONTACT

Centre Löwenberg Löwenberg 43 3280 Murten

+41 51 220 74 11 loewenberg@sbb.ch centre-loewenberg.ch